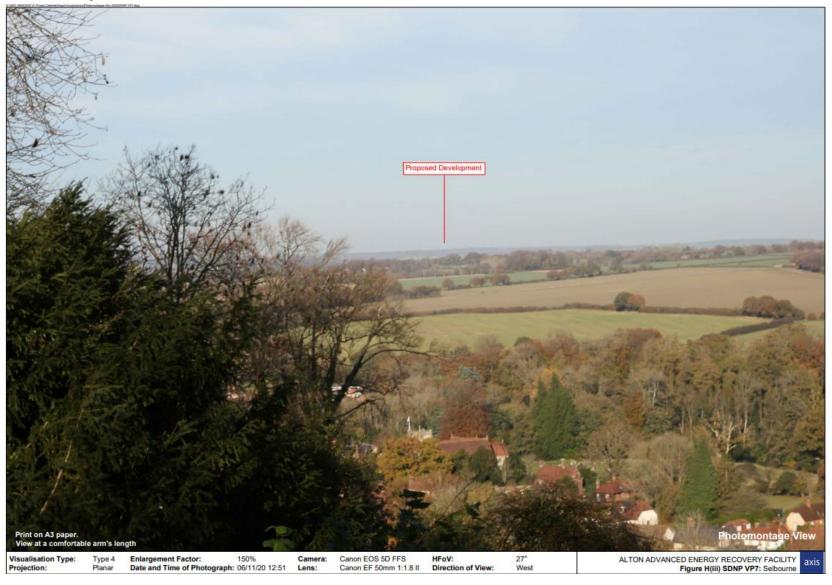

iewpoint 14 - St Swithun's Way, west of Upper Froyle



Viewpoint 16 - Bus Stop, A31 (Cuckoo's Corner)



Viewpoint 17 – A31, near Hen & Chicken PH



Viewpoint 18 – Public footpath, off Clay Lane



Viewpoint 19 – Public footpath off Howard's Lane



Viewpoint 21 – Public footpath, eastern edge of Alton



## Viewpoint 24 - St Swithun's Way, Roundwood



**Viewpoint 25 – Showcroft Lane** 



Viewpoint 26 – Neatham Down



SDNP Viewpoint 1 - Footpath south of Hay House



SDNP Viewpoint 2a - Footpath south of Hay Farm



SDNP Viewpoint 2b - Footpath south of Hay Farm



**SDNP Viewpoint 3 - Footpath near Manor Farm** 



**SDNP Viewpoint 4 - Footpath east of West Worldham** 



SDNP Viewpoint 5 – Writers Way, West Woldrum



SDNP Viewpoint 6 – Noar Hill



## SDNP Viewpoint 7 – Selbourne