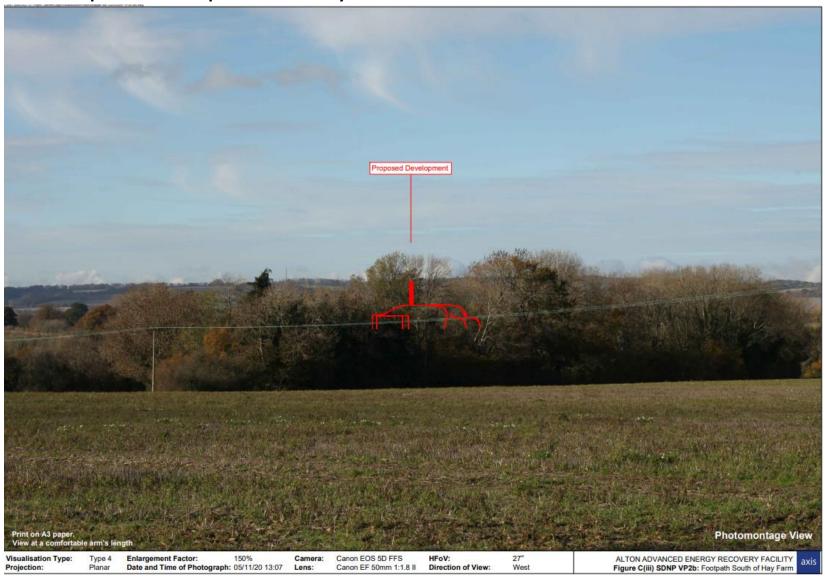

## Viewpoint 24 - St Swithun's Way, Roundwood

**Viewpoint 25 – Showcroft Lane** 

Viewpoint 26 – Neatham Down

SDNP Viewpoint 1 - Footpath south of Hay House

SDNP Viewpoint 2a - Footpath south of Hay Farm

SDNP Viewpoint 2b - Footpath south of Hay Farm