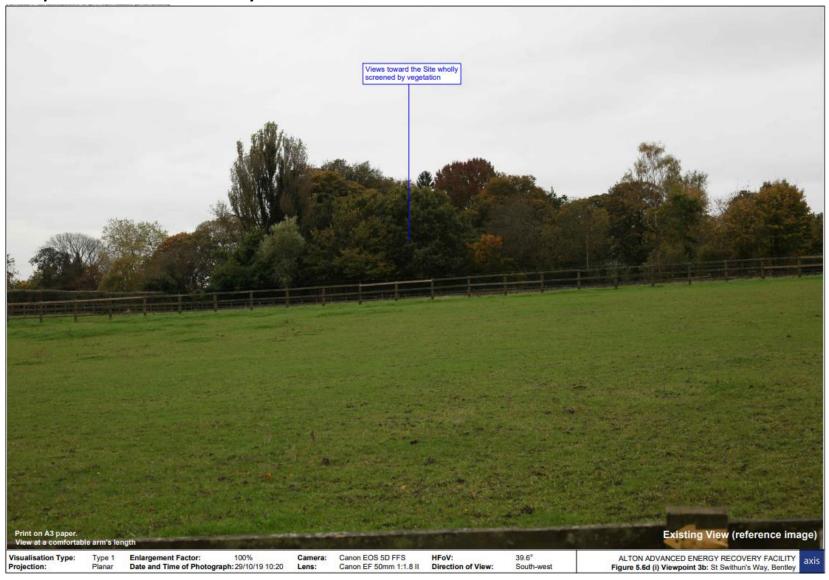

## **Appendix H-Visual montages of Viewpoints**

This appendix includes the visual montages at each viewpoint assessed. Full documentation associated with the assessment of the visual and landscape impacts of the proposal is available at the following link:

https://planning.hants.gov.uk/Planning/Display/33619/007#undefined.

Viewpoint 1 – Binsted Recreational Ground



**Viewpoint 2 – Footpath North East of Binsted** 



Viewpoint 3a - St Swithun's Way nr Jenkyn Place



Viewpoint 3b - St Swithun's Way nr Pax Hill



Viewpoint 4 – Froyle Mill Bridge



## Viewpoint 5 - Hawbridge Farm



Viewpoint 6 - Wyck - view footpath



**Viewpoint 7 – Brockham Hill Lane** 



Viewpoint 8 - Junction of New Lane & St Swithun's Way



Viewpoint 9 - Froyle Park, Upper Froyle



Viewpoint 10 - Public footpath, north of Malms House



Viewpoint 11 - Hangers Way, East Worldham



Viewpoint 12 – Footpath, St Mary's Ch, Newton Valance



Viewpoint 13 - St Swithun's Way, west of Bonham's Farmhouse



Viewpoint 14 - St Swithun's Way, west of Upper Froyle



Viewpoint 16 - Bus Stop, A31 (Cuckoo's Corner)



Viewpoint 17 – A31, near Hen & Chicken PH



Viewpoint 18 – Public footpath, off Clay Lane



Viewpoint 19 – Public footpath off Howard's Lane



Viewpoint 21 – Public footpath, eastern edge of Alton



## Viewpoint 24 -