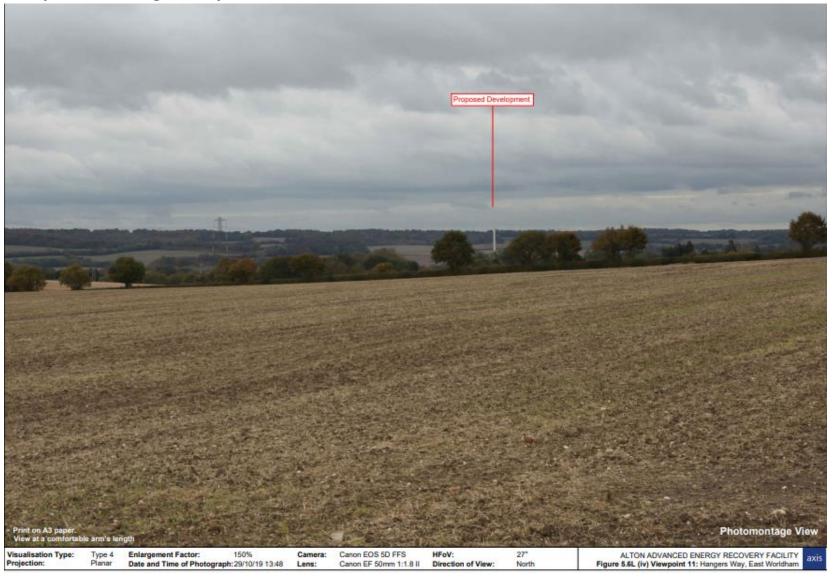

Viewpoint 11 - Hangers Way, East Worldham

Viewpoint 12 – Footpath, St Mary's Ch, Newton Valance

Viewpoint 13 - St Swithun's Way, west of Bonham's Farmhouse

Viewpoint 14 - St Swithun's Way, west of Upper Froyle