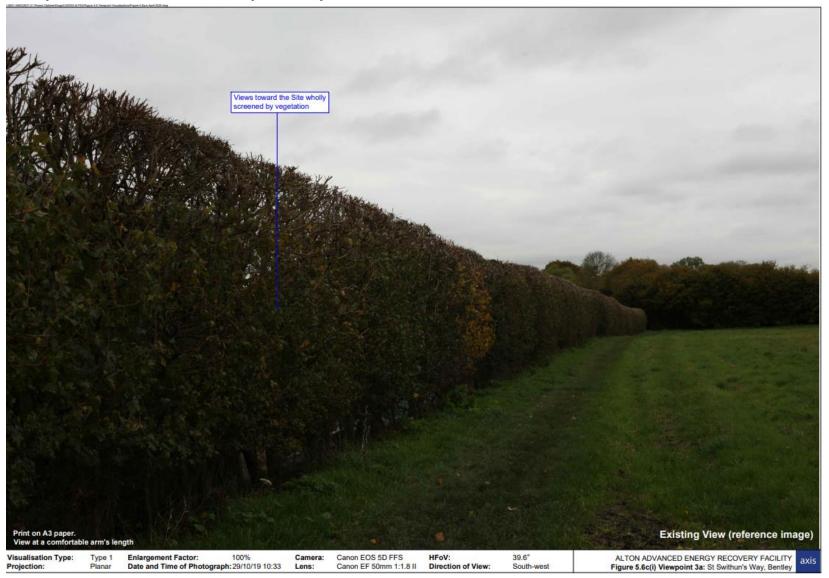

## **Appendix H-Visual montages of Viewpoints**

This appendix includes the visual montages at each viewpoint assessed. Full documentation associated with the assessment of the visual and landscape impacts of the proposal is available at the following link:

https://planning.hants.gov.uk/Planning/Display/33619/007#undefined.

Viewpoint 1 – Binsted Recreational Ground



**Viewpoint 2 – Footpath North East of Binsted** 



Viewpoint 3a - St Swithun's Way nr Jenkyn Place



Viewpoint 3b - St Swithun's Way nr Pax Hill



Viewpoint 4 – Froyle Mill Bridge



## Viewpoint 5 - Hawbridge Farm



Viewpoint 6 - Wyck - view footpath



**Viewpoint 7 – Brockham Hill Lane** 



Viewpoint 8 - Junction of New Lane & St Swithun's Way



Viewpoint 9 - Froyle Park, Upper Froyle



Viewpoint 10 - Public footpath, north of Malms House



Viewpoint 11 - Hangers Way, East Worldham



Viewpoint 12 – Footpath, St Mary's Ch, Newton Valance



Viewpoint 13 - St Swithun's Way, west of Bonham's Farmhouse



Viewpoint 14 - St Swithun's Way, west of Upper Froyle



Viewpoint 16 - Bus Stop, A31 (Cuckoo's Corner)



Viewpoint 17 – A31, near Hen & Chicken PH



Viewpoint 18 – Public footpath, off Clay Lane



Viewpoint 19 – Public footpath off Howard's Lane



Viewpoint 21 – Public footp