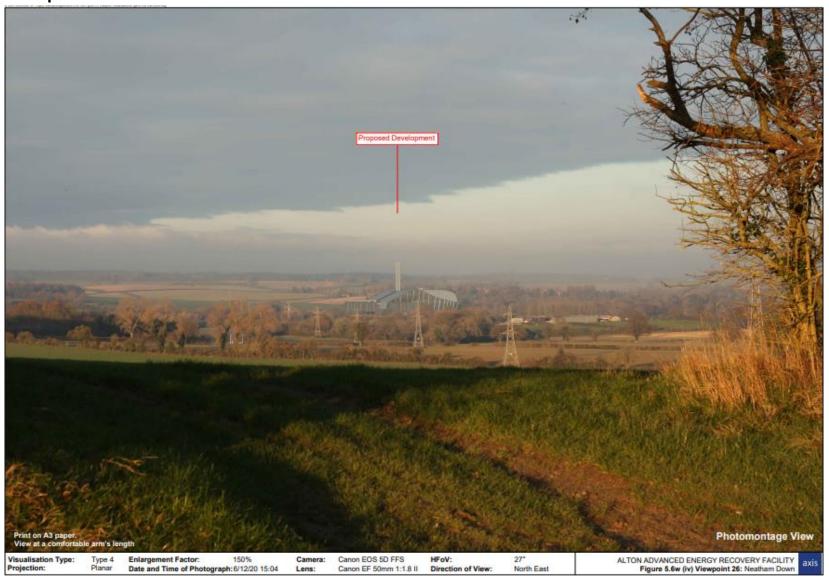

## Viewpoint 24 - St Swithun's Way, Roundwood

**Viewpoint 25 – Showcroft Lane** 

Viewpoint 26 – Neatham Down

SDNP Viewpoint 1 - Footpath south of Hay House

SDNP Viewpoint 2a - Footpath south of Hay Farm

SDNP Viewpoint 2b - Footpath south of Hay Farm