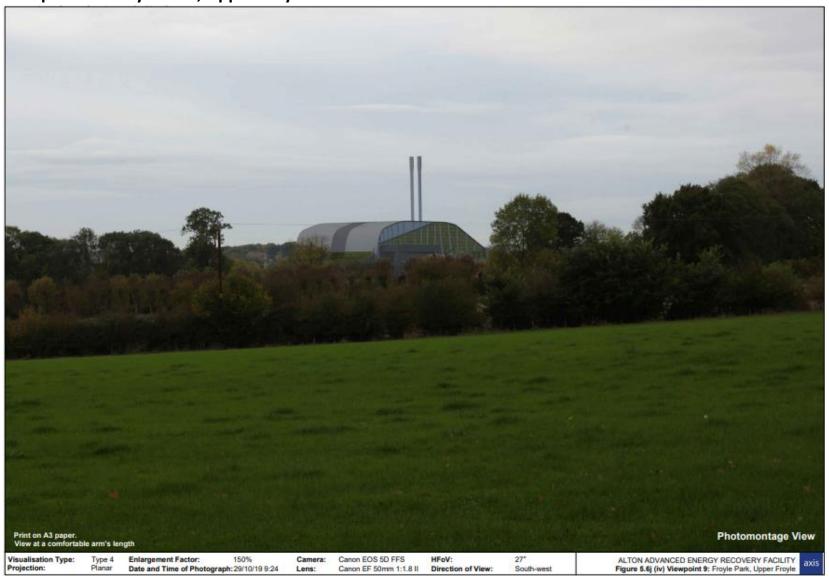

## Viewpoint 5 - Hawbridge Farm

Viewpoint 6 - Wyck - view footpath

**Viewpoint 7 – Brockham Hill Lane** 

Viewpoint 8 - Junction of New Lane & St Swithun's Way

Viewpoint 9 - Froyle Park, Upper Froyle

Viewpoint 10 - Public footpath, north of Malms House