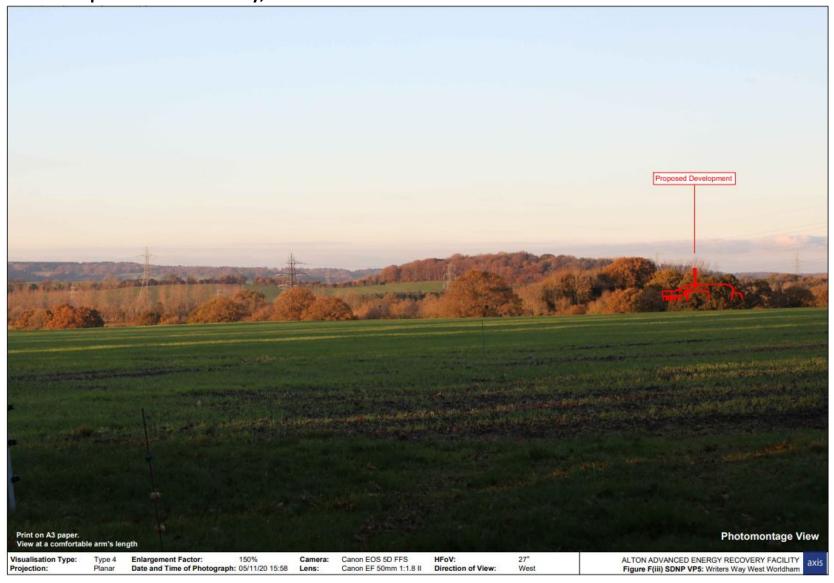

**SDNP Viewpoint 3 - Footpath near Manor Farm** 

**SDNP Viewpoint 4 - Footpath east of West Worldham** 

SDNP Viewpoint 5 – Writers Way, West Woldrum

SDNP Viewpoint 6 – Noar Hill