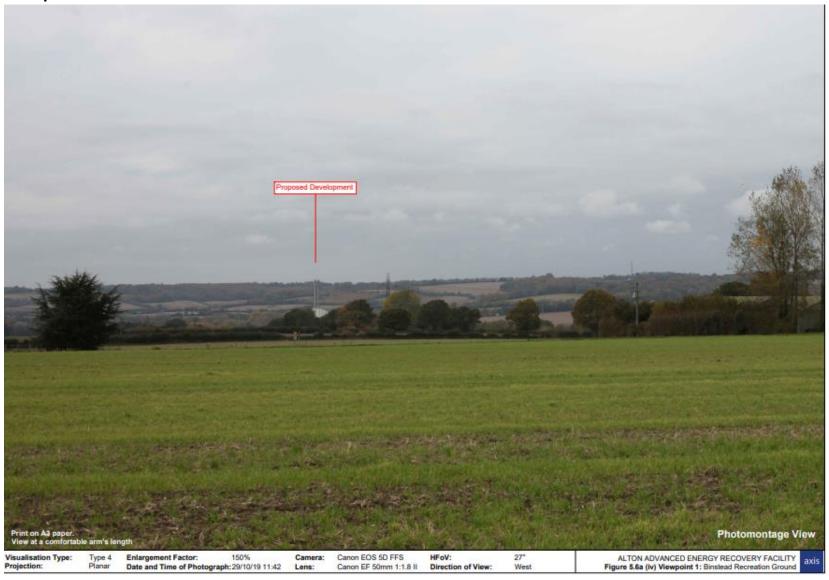

https://planning.hants.gov.uk/Planning/Display/33619/007#undefined.

Viewpoint 1 – Binsted Recreational Ground

**Viewpoint 2 – Footpath North East of Binsted** 

Viewpoint 3a - St Swithun's Way nr Jenkyn Place