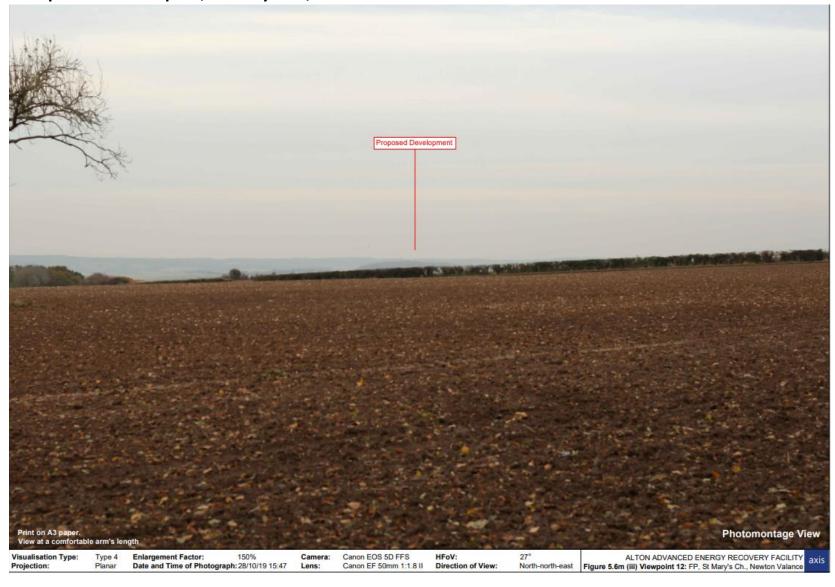

Viewpoint 11 - Hangers Way, East Worldham

Viewpoint 12 – Footpath, St Mary's Ch, Newton Valance

Viewpoint 13 - St Swithun's Way, west of Bonham's Farmhouse

Viewpoint 14 - St Swithun's Way, west of Upper Froyle