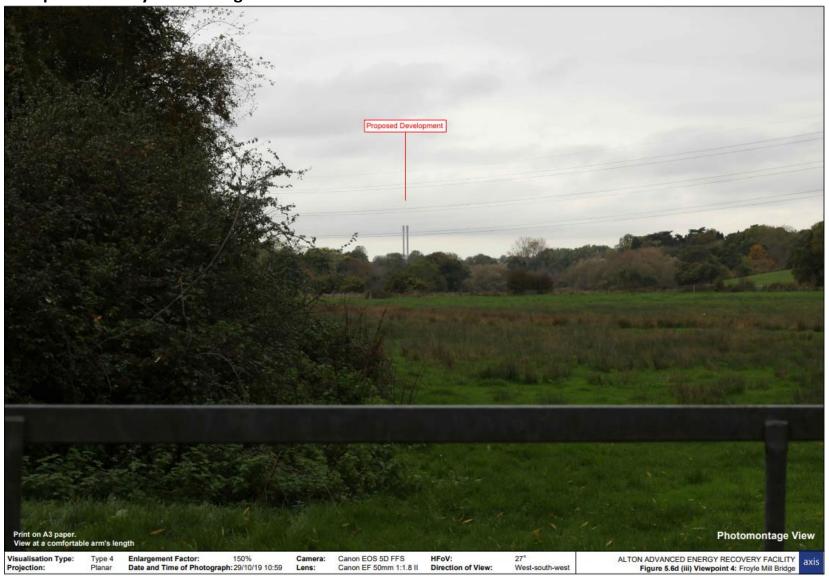

## **Appendix H-Visual montages of Viewpoints**

This appendix includes the visual montages at each viewpoint assessed. Full documentation associated with the assessment of the visual and landscape impacts of the proposal is available at the following link:

https://planning.hants.gov.uk/Planning/Display/33619/007#undefined.

Viewpoint 1 – Binsted Recreational Ground



**Viewpoint 2 – Footpath North East of Binsted** 



Viewpoint 3a - St Swithun's Way nr Jenkyn Place



Viewpoint 3b - St Swithun's Way nr Pax Hill



Viewpoint 4 – Froyle Mill Bridge



## Viewpoint 5 - Hawbridge Farm



Viewpoint 6 - Wyck - view footpath



**Viewpoint 7 – Brockham Hill Lane** 



Viewpoint 8 - Junction of New Lane & St Swithun's Way



Viewpoint 9 - Froyle Park, Upper Froyle



Viewpoint 10 - Public footpath, north of Malms House



Viewpoint 11 - Hangers Way, East Worldham



Viewpoint 12 – Footpath, St Mary's Ch, Newton Valance



Viewpoint 13 - St Swithun's Way, west of Bonham's Farmhouse



Viewpoint 14 - St Swithun's Way, west of Upper Froyle



Viewpoint 16 - Bus Stop, A31 (Cuckoo's Corner)



Viewpoint 17 – A31, near Hen & Chicken PH



Viewpoint 18 – Public footpath, off Clay Lane



Viewpoint 19 – Public footpath off Howard's Lane



Viewpoint 21 – Public footpath, eastern edge of Alton



## Viewpoint 24 - St Swithun's Way, Roundwood



**Vi