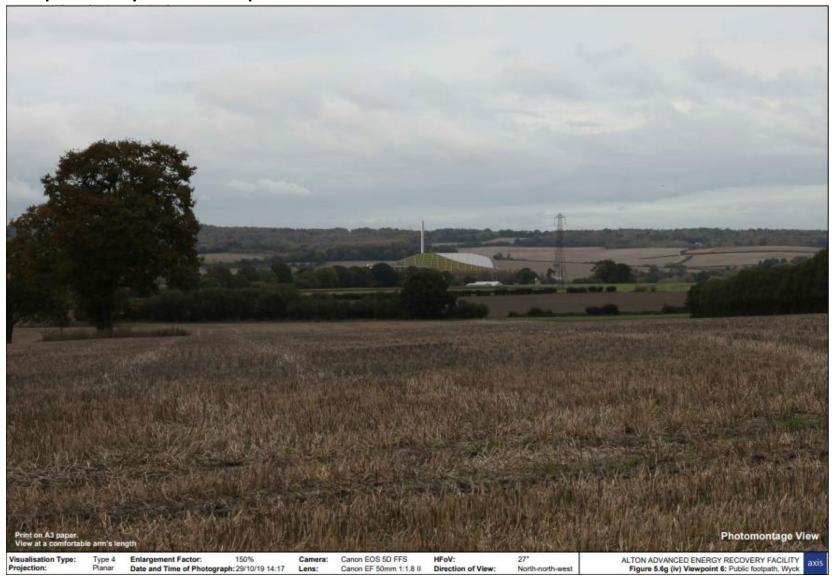

## Viewpoint 5 - Hawbridge Farm

Viewpoint 6 - Wyck - view footpath

**Viewpoint 7 – Brockham Hill Lane** 

Viewpoint 8 - Junction of New Lane & St Swithun's Way

Viewpoint 9 - Froyle Park, Upper Froyle

Viewpoint 10 - Public footpath, north of Malms House