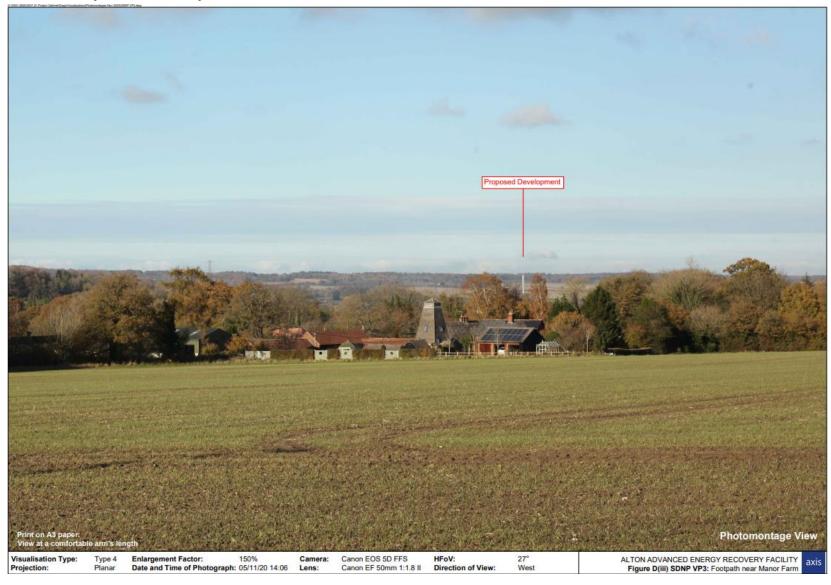

**SDNP Viewpoint 3 - Footpath near Manor Farm** 

**SDNP Viewpoint 4 - Footpath east of West Worldham** 

SDNP Viewpoint 5 – Writers Way, West Woldrum

SDNP Viewpoint 6 – Noar Hill