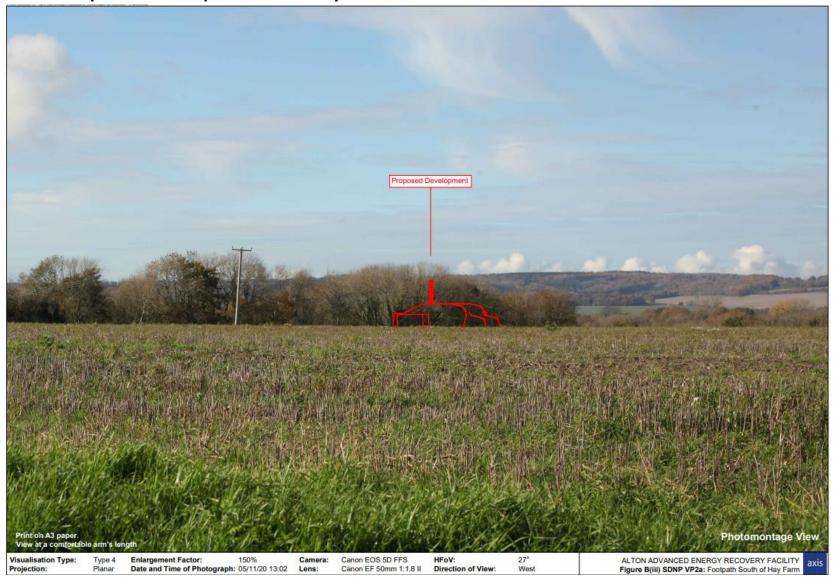

## Viewpoint 24 - St Swithun's Way, Roundwood

**Viewpoint 25 – Showcroft Lane** 

Viewpoint 26 – Neatham Down

SDNP Viewpoint 1 - Footpath south of Hay House

SDNP Viewpoint 2a - Footpath south of Hay Farm

SDNP Viewpoint 2b - Footpath south of Hay Farm