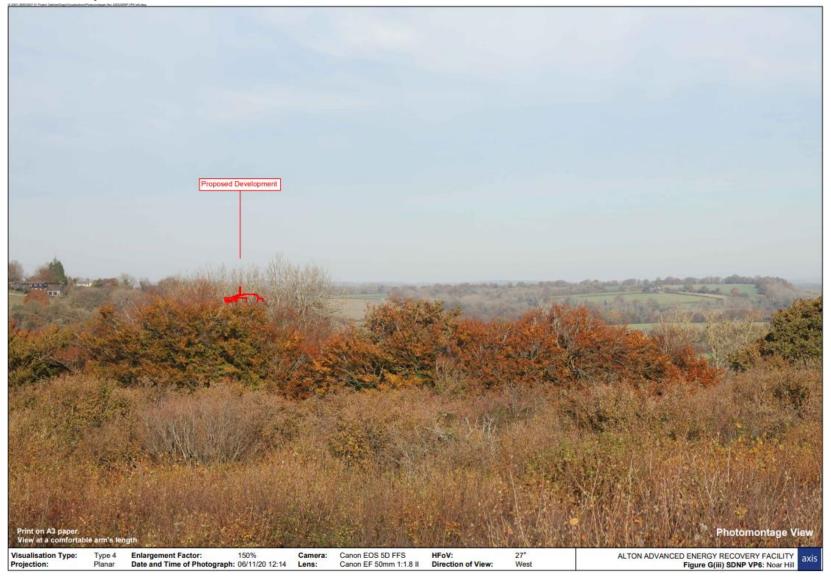

**SDNP Viewpoint 3 - Footpath near Manor Farm** 

**SDNP Viewpoint 4 - Footpath east of West Worldham** 

SDNP Viewpoint 5 – Writers Way, West Woldrum

SDNP Viewpoint 6 – Noar Hill