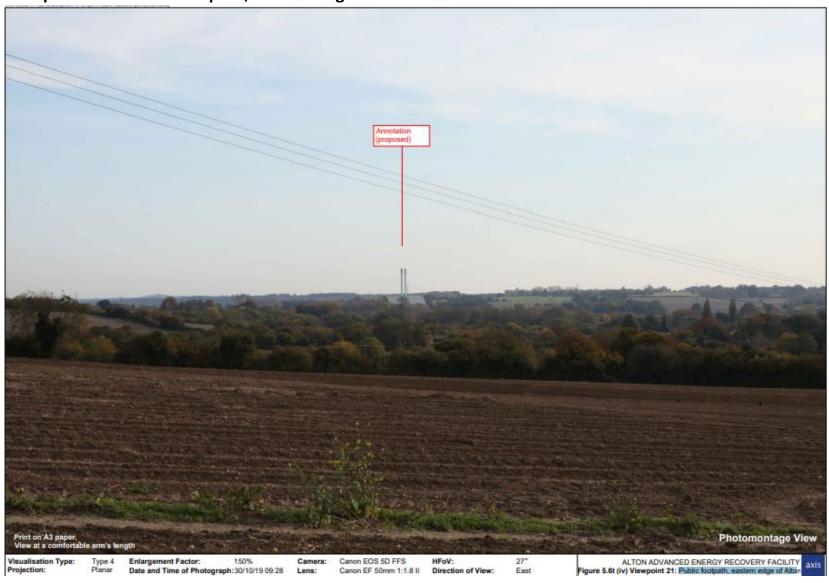

Viewpoint 16 - Bus Stop, A31 (Cuckoo's Corner)

Viewpoint 17 – A31, near Hen & Chicken PH

Viewpoint 18 – Public footpath, off Clay Lane

Viewpoint 19 – Public footpath off Howard's Lane

Viewpoint 21 – Public footpath, eastern edge of Alton