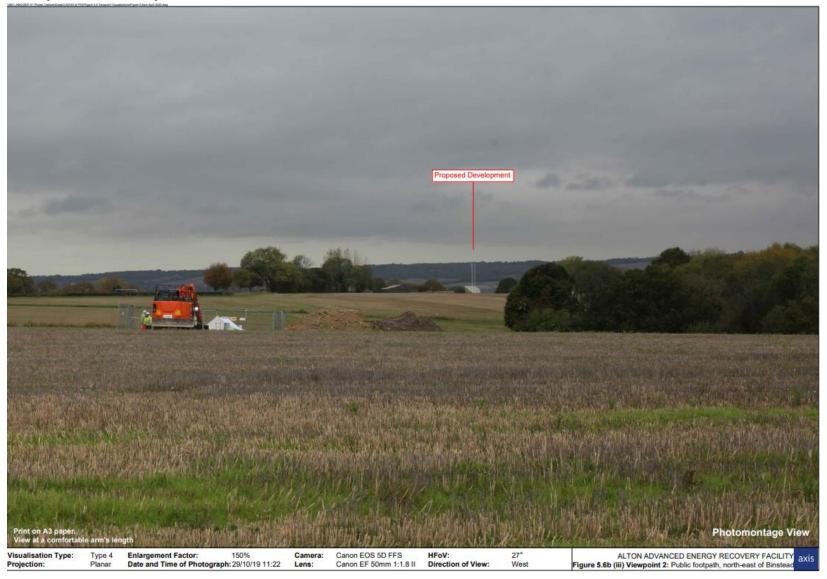

https://planning.hants.gov.uk/Planning/Display/33619/007#undefined.

Viewpoint 1 – Binsted Recreational Ground

**Viewpoint 2 – Footpath North East of Binsted** 

Viewpoint 3a - St Swithun's Way nr Jenkyn Place