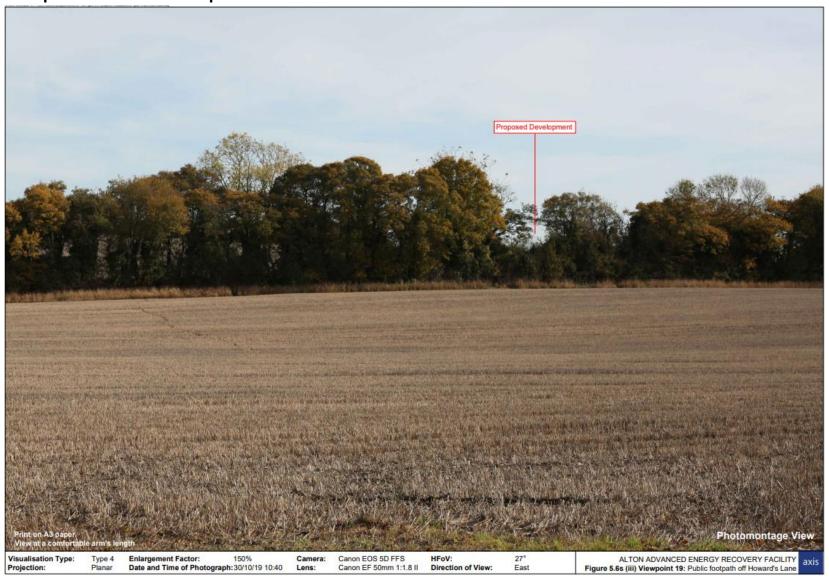

Viewpoint 16 - Bus Stop, A31 (Cuckoo's Corner)

Viewpoint 17 – A31, near Hen & Chicken PH

Viewpoint 18 – Public footpath, off Clay Lane

Viewpoint 19 – Public footpath off Howard's Lane

Viewpoint 21 – Public footpath, eastern edge of Alton