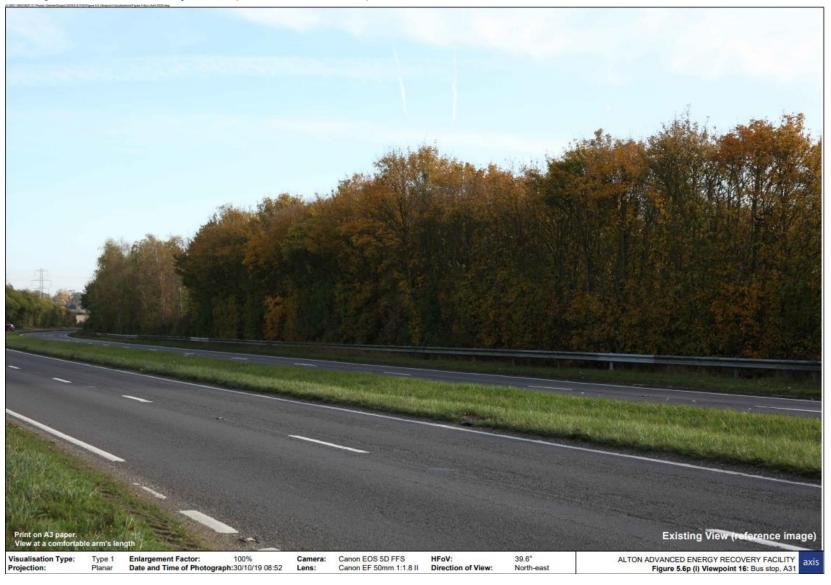

Viewpoint 16 - Bus Stop, A31 (Cuckoo's Corner)

Viewpoint 17 – A31, near Hen & Chicken PH

Viewpoint 18 – Public footpath, off Clay Lane

Viewpoint 19 – Public footpath off Howard's Lane

Viewpoint 21 – Public footpath, eastern edge of Alton