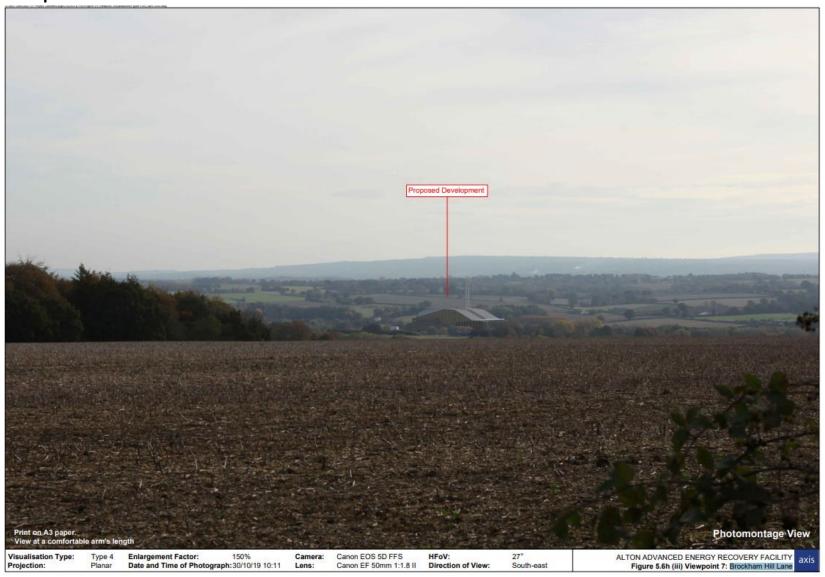

## Viewpoint 5 - Hawbridge Farm

Viewpoint 6 - Wyck - view footpath

**Viewpoint 7 – Brockham Hill Lane** 

Viewpoint 8 - Junction of New Lane & St Swithun's Way

Viewpoint 9 - Froyle Park, Upper Froyle

Viewpoint 10 - Public footpath, north of Malms House