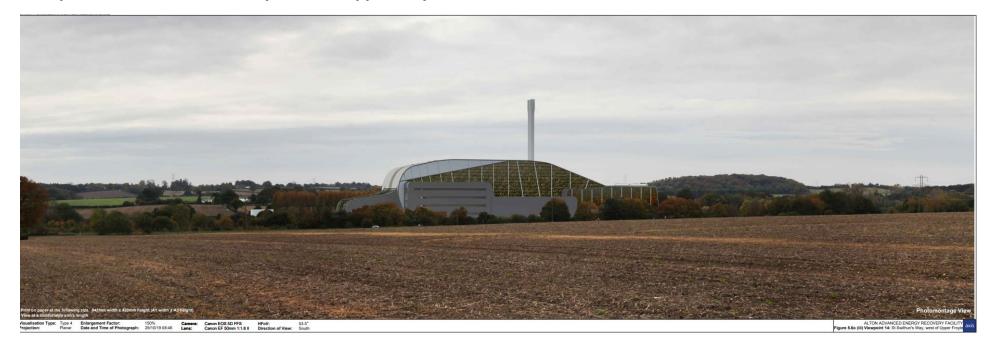

Viewpoint 11 - Hangers Way, East Worldham

Viewpoint 12 – Footpath, St Mary's Ch, Newton Valance

Viewpoint 13 - St Swithun's Way, west of Bonham's Farmhouse

Viewpoint 14 - St Swithun's Way, west of Upper Froyle