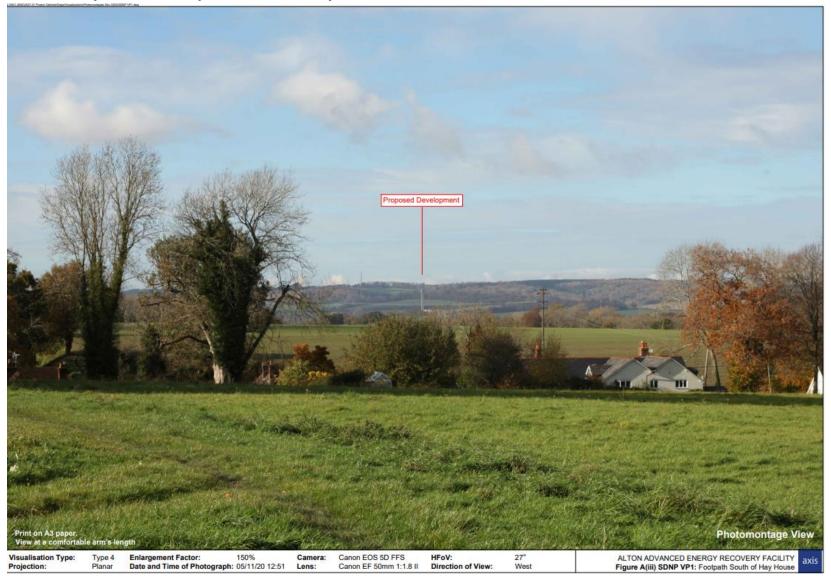

## Viewpoint 24 - St Swithun's Way, Roundwood

**Viewpoint 25 – Showcroft Lane** 

Viewpoint 26 – Neatham Down

SDNP Viewpoint 1 - Footpath south of Hay House

SDNP Viewpoint 2a - Footpath south of Hay Farm

SDNP Viewpoint 2b - Footpath south of Hay Farm