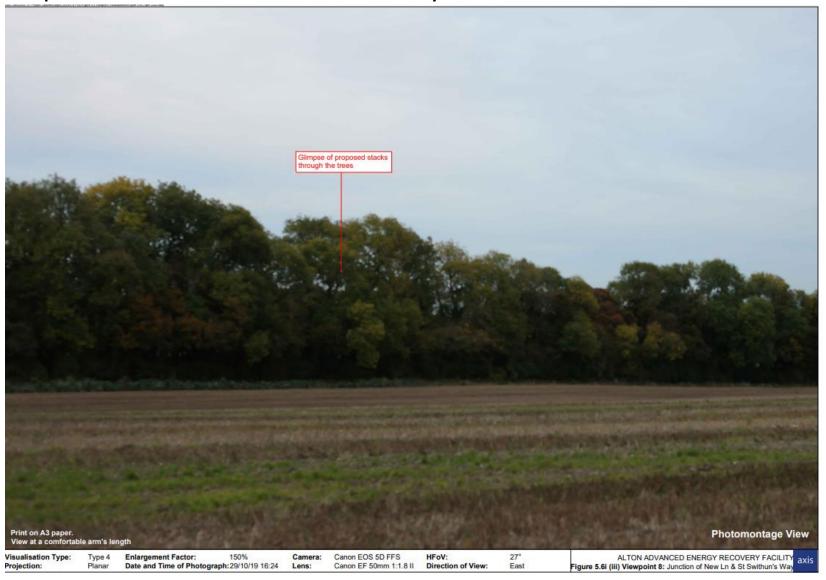

## Viewpoint 5 - Hawbridge Farm

Viewpoint 6 - Wyck - view footpath

**Viewpoint 7 – Brockham Hill Lane** 

Viewpoint 8 - Junction of New Lane & St Swithun's Way

Viewpoint 9 - Froyle Park, Upper Froyle

Viewpoint 10 - Public footpath, north of Malms House