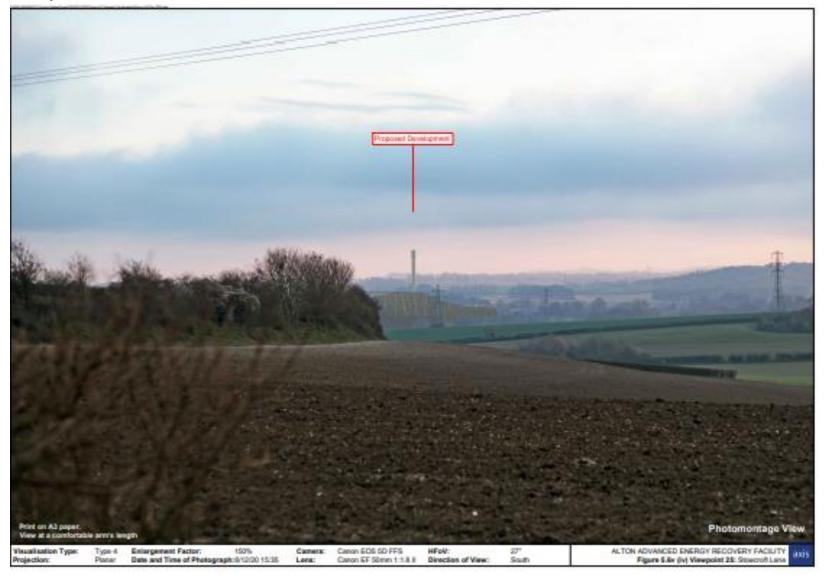

## Viewpoint 24 - St Swithun's Way, Roundwood

**Viewpoint 25 – Showcroft Lane** 

Viewpoint 26 – Neatham Down

SDNP Viewpoint 1 - Footpath south of Hay House

SDNP Viewpoint 2a - Footpath south of Hay Farm

SDNP Viewpoint 2b - Footpath south of Hay Farm