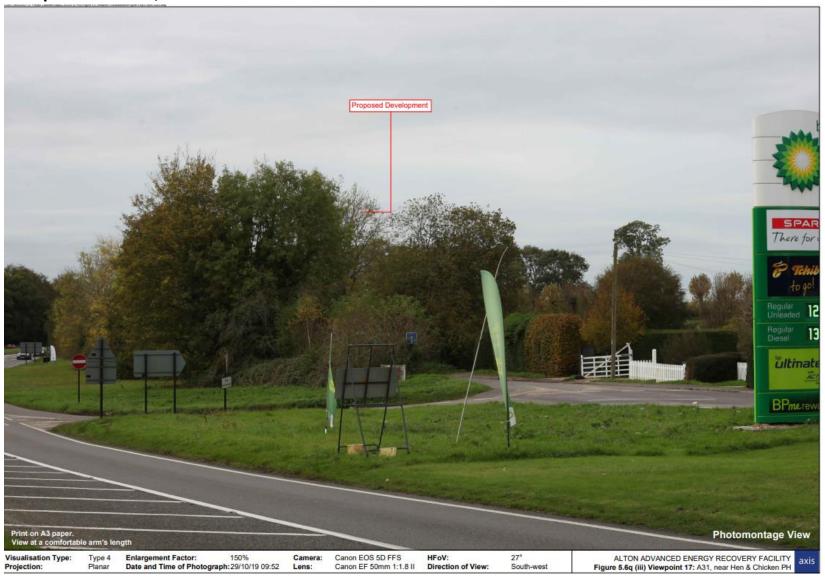

Viewpoint 16 - Bus Stop, A31 (Cuckoo's Corner)

Viewpoint 17 – A31, near Hen & Chicken PH

Viewpoint 18 – Public footpath, off Clay Lane

Viewpoint 19 – Public footpath off Howard's Lane

Viewpoint 21 – Public footpath, eastern edge of Alton