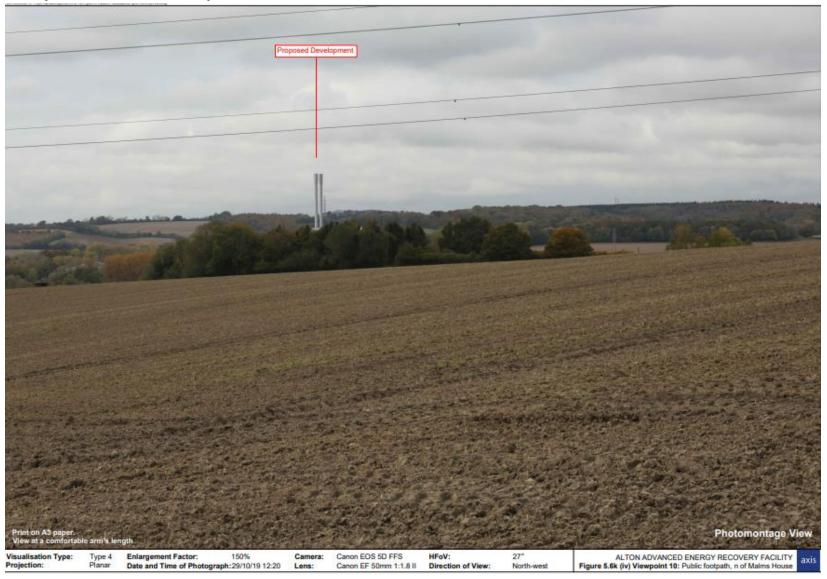

## Viewpoint 5 - Hawbridge Farm

Viewpoint 6 - Wyck - view footpath

**Viewpoint 7 – Brockham Hill Lane** 

Viewpoint 8 - Junction of New Lane & St Swithun's Way

Viewpoint 9 - Froyle Park, Upper Froyle

Viewpoint 10 - Public footpath, north of Malms House