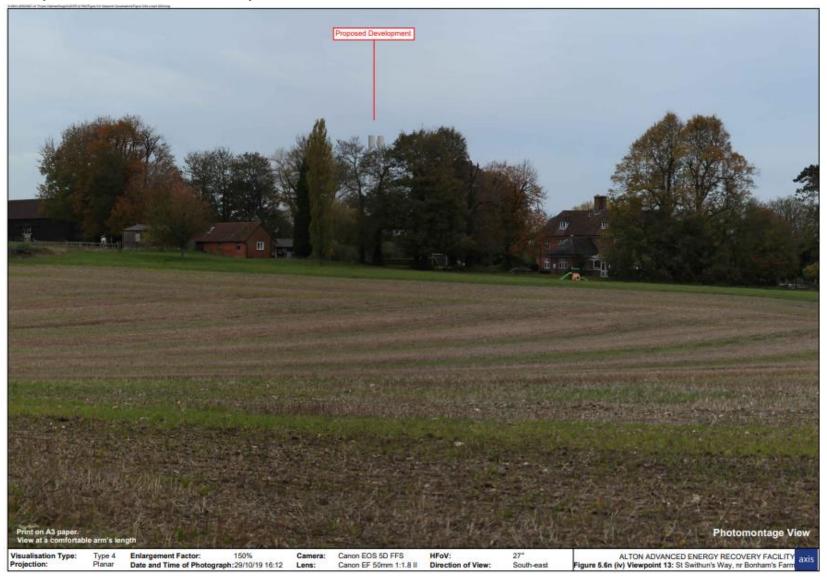

Viewpoint 11 - Hangers Way, East Worldham

Viewpoint 12 – Footpath, St Mary's Ch, Newton Valance

Viewpoint 13 - St Swithun's Way, west of Bonham's Farmhouse

Viewpoint 14 - St Swithun's Way, west of Upper Froyle